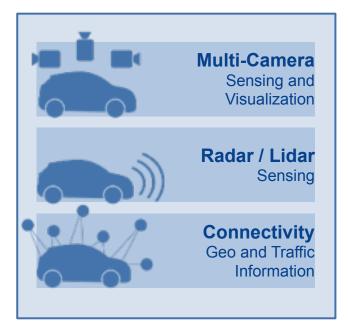

sales in 2017
- Headquartered in Tokyo, Japan
- 20,000+ employees worldwide\*1



The European Headquarter in Düsseldorf-Rath

\*1: Consolidated, as of December 31, 2017 / SoC: System-on-a-chip

#### TRUST AND EXPERIENCE REQUIRED FOR VOLUME PRODUCTION

- Renesas is the leading MCU/SoC supplier for Automotive W/W shipments reached aprox.1B units in 2016
- Best in quality Extremely low failure rate at 0.1ppm
- Advanced process 16nm finFET for SoC, 40nm to 28nm cutting edge process for MCU



<sup>\*1:</sup> Renesas' revenue estimate in each segment is based on the market analyses by Strategy Analytics 2016. / \*2: SoC share in all of cockpit related systems. / MCU: Microcontrollers / SoC: System-on-a-chip

#### FROM ADAS TOWARDS AD



# END-TO-END PLATFORM FOR ADAS AND AUTOMATED DRIVING













Connecting, Sensing & Analyzing

Deciding

Controlling

### "SYSTEM-ON-CHIP" SOLUTIONS FOR FRONT CAMERAS







Solutions for Level 2 ("NCAP") to Level 3+4 Vehicles

#### NCAP SETTING THE PACE FOR FRONT CAMERAS

- NCAP (New Car Assessment Programme) rates safety level of cars
- Highest safety ratings (★★★★★) require a minimum set of assistance systems:



















Renesas and partners enabling NCAP cameras

#### **AUTOMATED DRIVING PUSHING THE LIMITS**









Going from Mono- to Stereo Cameras

Need for high precision

Requires 360 degree detection





## **INNOVATION ENGINEERED IN EUROPE**











#### **AUTOMATED DRIVING NEEDS MORE THAN A CAMERA**



#### PREPARING THE ROAD FOR AUTOMATED DRIVING

#### **Software Platform**



**Control Unit** 





This moment engi