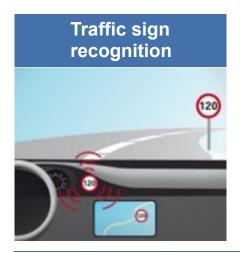

#### NCAP SETTING THE PACE FOR FRONT CAMERAS

- NCAP (New Car Assessment Programme) rates safety level of cars
- Highest safety ratings (★★★★★) require a minimum set of assistance systems:

Renesas and partners enabling NCAP cameras