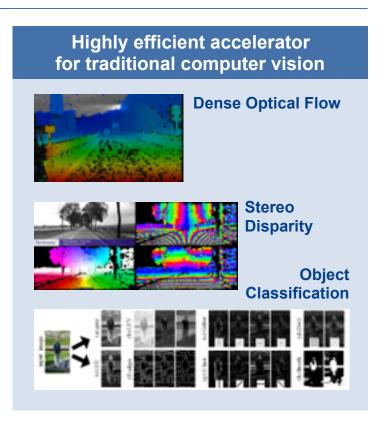

#### **AUTOMATED DRIVING PUSHING THE LIMITS**

Going from Mono- to Stereo Cameras

Need for high precision

Requires 360 degree detection