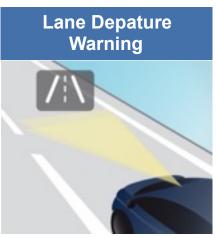

#### NCAP SETTING THE PACE FOR FRONT CAMERAS

- NCAP (New Car Assessment Programme) rates safety level of cars
- Highest safety ratings (★★★★★) require a minimum set of assistance systems:

Renesas and partners enabling NCAP cameras