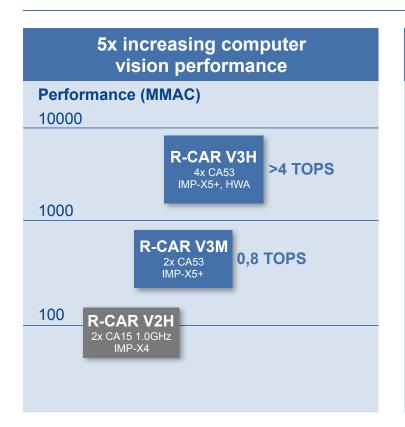

#### **AUTOMATED DRIVING PUSHING THE LIMITS**

Going from Mono- to Stereo Cameras

Need for high precision

Requires 360 degree detection