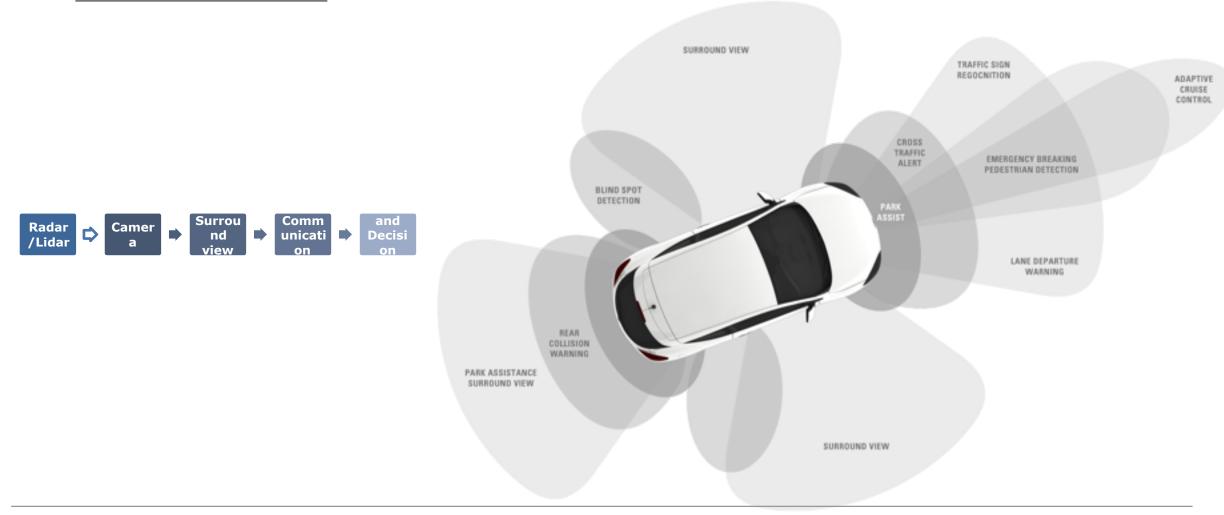

#### **AUTOMATED DRIVING PUSHING THE LIMITS**

Going from Mono- to Stereo Cameras

Need for high precision

Requires 360 degree detection

#### **AUTOMATED DRIVING NEEDS MORE THAN A CAMERA**

#### PREPARING THE ROAD FOR AUTOMATED DRIVING