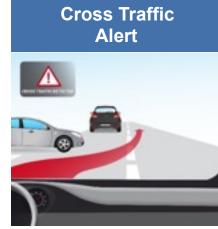

#### **AUTOMATED DRIVING PUSHING THE LIMITS**

Going from Mono- to Stereo Cameras

Need for high precision

Requires 360 degree detection