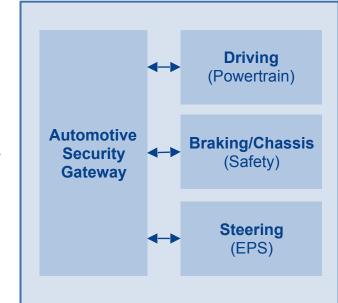

n 2017
- Headquartered in Tokyo, Japan
- 20,000+ employees worldwide\*1



The European Headquarter in Düsseldorf-Rath

\*1: Consolidated, as of December 31, 2017 / SoC: System-on-a-chip

#### TRUST AND EXPERIENCE REQUIRED FOR VOLUME PRODUCTION

- Renesas is the leading MCU/SoC supplier for Automotive W/W shipments reached aprox.1B units in 2016
- Best in quality Extremely low failure rate at 0.1ppm
- Advanced process 16nm finFET for SoC, 40nm to 28nm cutting edge process for MCU



<sup>\*1:</sup> Renesas' revenue estimate in each segment is based on the market analyses by Strategy Analytics 2016. / \*2: SoC share in all of cockpit related systems. / MCU: Microcontrollers / SoC: System-on-a-chip

#### FROM ADAS TOWARDS AD



# END-TO-END PLATFORM FOR ADAS AND AUTOMATED DRIVING













Connecting, Sensing & Analyzing

Deciding

Controlling

### "SYSTEM-ON-CHIP" SOLUTIONS FOR FRONT CAMERAS







Solutions for Level 2 ("NCAP") to Level 3+4 Vehicles

#### NCAP SETTING THE PACE FOR FRONT CAMERAS

- NCAP (New Car Assessment Programme) rates safety level of cars
- Highest safety ratings (★★★★★) require a minimum set of assistance systems:



















Renesas and partners enabling NCAP cameras

#### **AUTOMATED DRIVING PUSHING THE LIMITS**









Going from Mono- to Stereo Cameras

Need for high precision

Requires 360 degree detection





## **INNOVATION ENGINEERED IN EUROPE**











#### **AUTOMATED DRIVING NEEDS MORE THAN A CAMERA**



#### PREPARING THE ROAD FOR AUTOMATED DRIVING

#### **Software Platform**



**Control Unit** 





This moment engineers wo