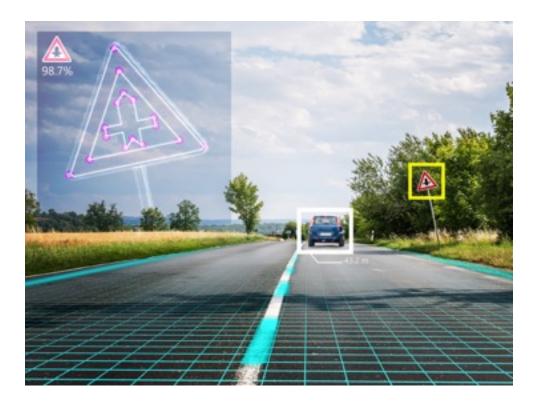

### "SYSTEM-ON-CHIP" SOLUTIONS FOR FRONT CAMERAS

Solutions for Level 2 ("NCAP") to Level 3+4 Vehicles

#### NCAP SETTING THE PACE FOR FRONT CAMERAS

- NCAP (New Car Assessment Programme) rates safety level of cars
- Highest safety ratings (★★★★★) require a minimum set of assistance systems:

Renesas and partners enabling NCAP cameras

#### **AUTOMATED DRIVING PUSHING THE LIMITS**

Going from Mono- to Stereo Cameras

Need for high precision

Requires 360 degree detection