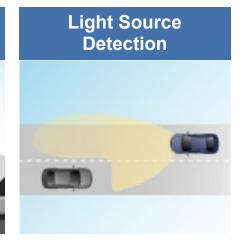

#### **AUTOMATED DRIVING PUSHING THE LIMITS**

Going from Mono- to Stereo Cameras

Need for high precision

Requires 360 degree detection