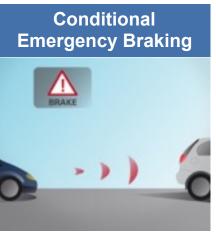

#### NCAP SETTING THE PACE FOR FRONT CAMERAS

- NCAP (New Car Assessment Programme) rates safety level of cars
- Highest safety ratings (★★★★★) require a minimum set of assistance systems:

Renesas and partners enabling NCAP cameras