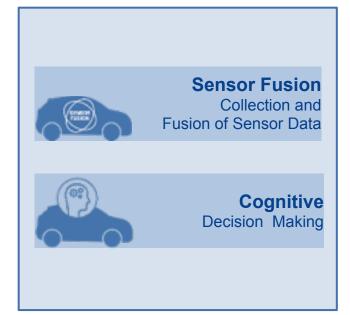

es in 2017
- Headquartered in Tokyo, Japan
- 20,000+ employees worldwide\*1



The European Headquarter in Düsseldorf-Rath

\*1: Consolidated, as of December 31, 2017 / SoC: System-on-a-chip

#### TRUST AND EXPERIENCE REQUIRED FOR VOLUME PRODUCTION

- Renesas is the leading MCU/SoC supplier for Automotive W/W shipments reached aprox.1B units in 2016
- Best in quality Extremely low failure rate at 0.1ppm
- Advanced process 16nm finFET for SoC, 40nm to 28nm cutting edge process for MCU



<sup>\*1:</sup> Renesas' revenue estimate in each segment is based on the market analyses by Strategy Analytics 2016. / \*2: SoC share in all of cockpit related systems. / MCU: Microcontrollers / SoC: System-on-a-chip

#### FROM ADAS TOWARDS AD



# END-TO-END PLATFORM FOR ADAS AND AUTOMATED DRIVING













Connecting, Sensing & Analyzing

Deciding

Controlling

### "SYSTEM-ON-CHIP" SOLUTIONS FOR FRONT CAMERAS







Solutions for Level 2 ("NCAP") to Level 3+4 Vehicles

#### NCAP SETTING THE PACE FOR FRONT CAMERAS

- NCAP (New Car Assessment Programme) rates safety level of cars
- Highest safety ratings (★★★★★) require a minimum set of assistance systems:



















Renesas and partners enabling NCAP cameras

#### **AUTOMATED DRIVING PUSHING THE LIMITS**









Going from Mono- to Stereo Cameras

Need for high precision

Requires 360 degree detection





## **INNOVATION ENGINEERED IN EUROPE**











#### **AUTOMATED DRIVING NEEDS MORE THAN A CAMERA**



#### PREPARING THE ROAD FOR AUTOMATED DRIVING

#### **Software Platform**



**Control Unit** 





This moment engineer