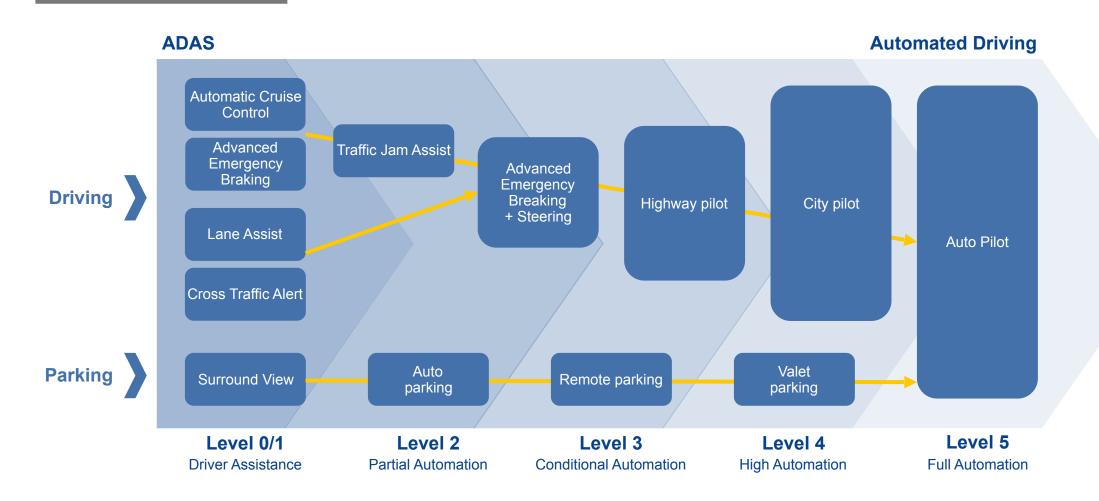

#### FROM ADAS TOWARDS AD

# END-TO-END PLATFORM FOR ADAS AND AUTOMATED DRIVING

Connecting, Sensing & Analyzing

Deciding

Controlling