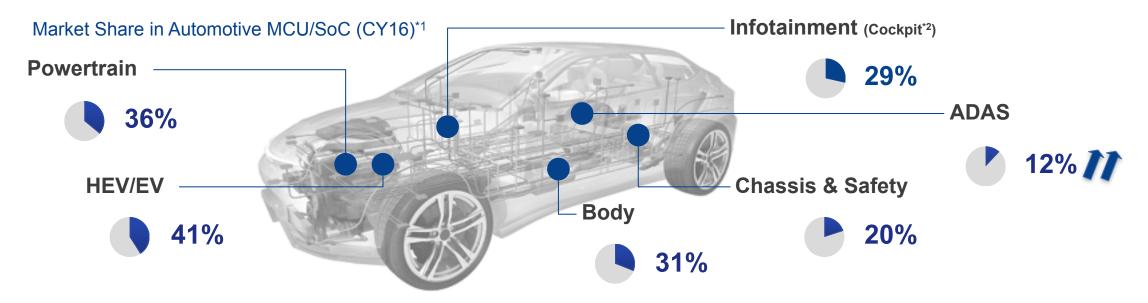

#### TRUST AND EXPERIENCE REQUIRED FOR VOLUME PRODUCTION

- Renesas is the leading MCU/SoC supplier for Automotive W/W shipments reached aprox.1B units in 2016
- Best in quality Extremely low failure rate at 0.1ppm
- Advanced process 16nm finFET for SoC, 40nm to 28nm cutting edge process for MCU

<sup>\*1:</sup> Renesas' revenue estimate in each segment is based on the market analyses by Strategy Analytics 2016. / \*2: SoC share in all of cockpit related systems. / MCU: Microcontrollers / SoC: System-on-a-chip