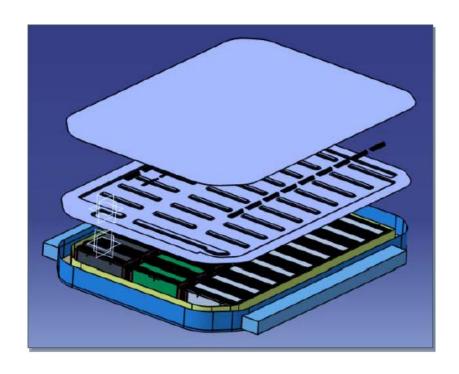

## Electric Car: integration of large-scale battery systems

#### Protection and cooling

 StreetScooter floor structure:
 Cost efficient lightweight structure with high crash safety made of steel

Sources: tk Steel Europe; StreetScooter/Deutsche Post DHL Group