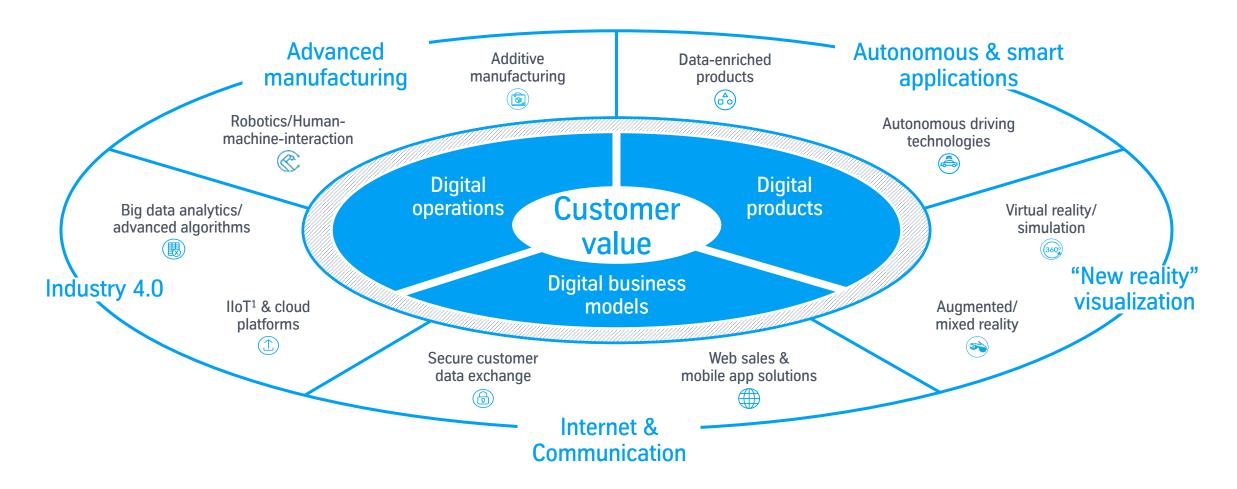

## Combining Engineering Expertise with Digital Transformation to drive our competitiveness

Past: Industry focused on productivity
Future: Digital connection of value chains will be decisive

# Digital Transformation creates greater internal efficiencies, new smarter products and new business opportunities

<sup>1.</sup> Industrial Internet of Things