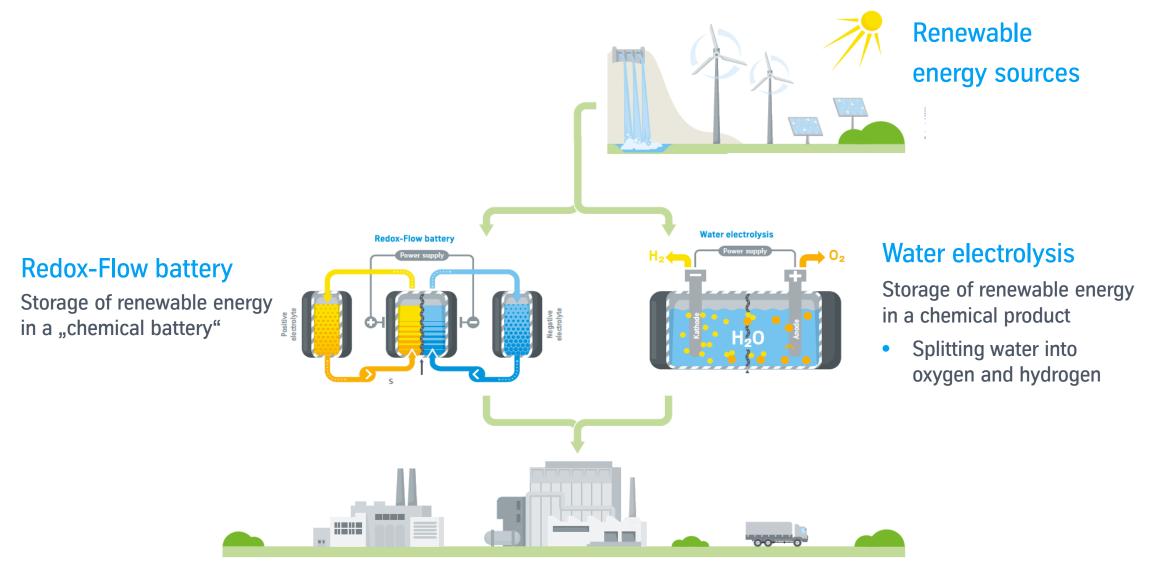

## Development of technologies supporting Greenhouse Gas neutrality

Storage is precondition for the extensive use of power from renewable sources and grid stability