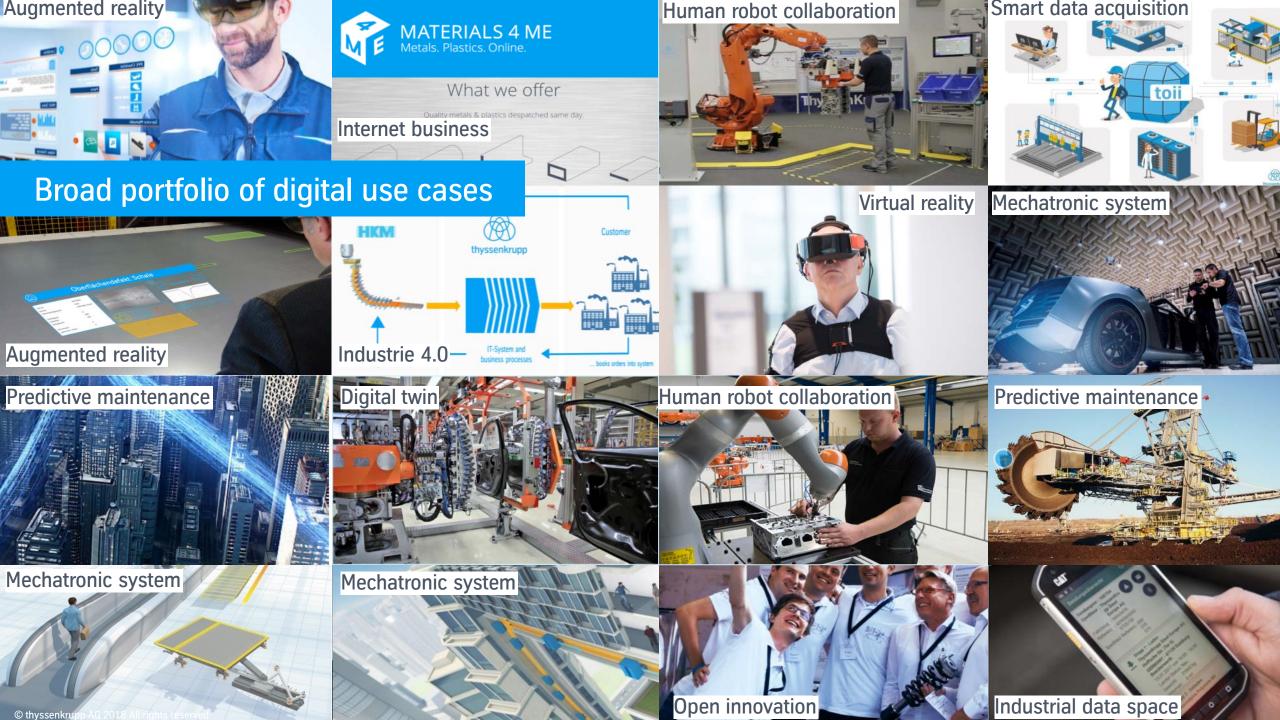

# Digital Transformation creates greater internal efficiencies, new smarter products and new business opportunities

<sup>1.</sup> Industrial Internet of Things