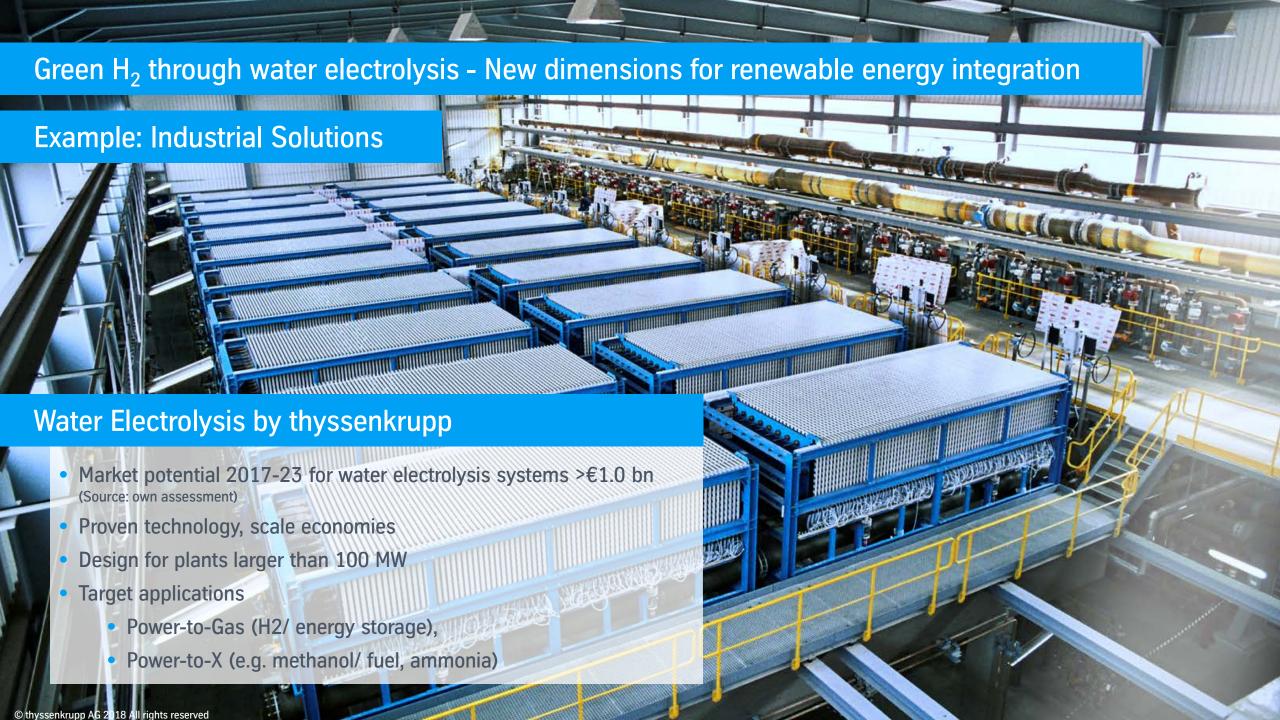

#### Carbon2Chem – Recycling of top gases from steel production through cross-industry collaboration

Replacement of fossil fuels (oil and gas) for the production of artificial fuels, plastics and fertilizer