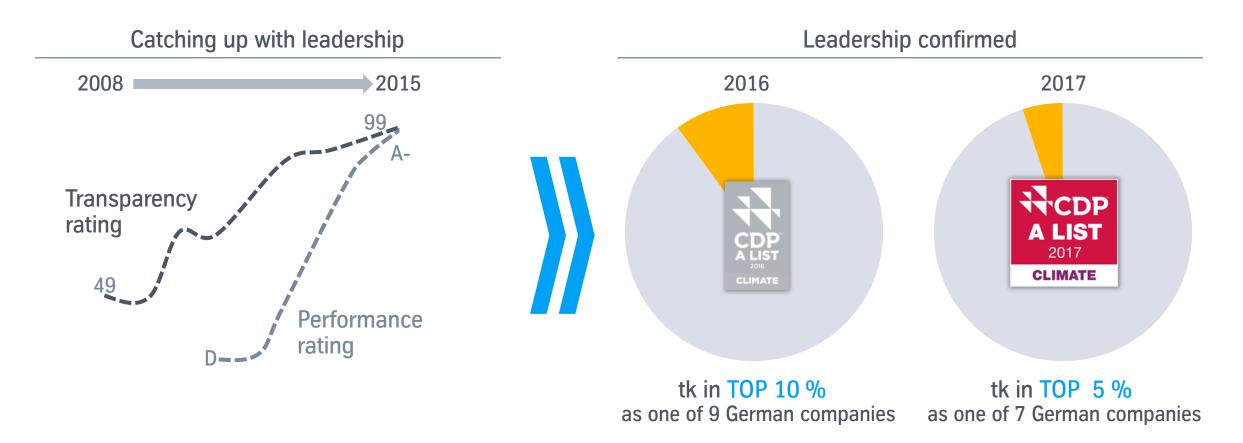

#### CDP – thyssenkrupp is recognized as a world leader in climate protection for the 2nd time in a row

The CDP rates more than 2,400 companies on behalf of >800 institutional investors